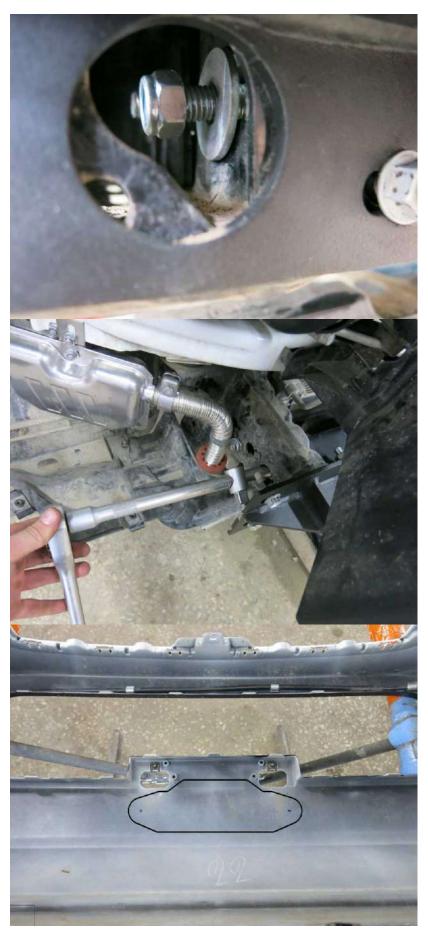

11. Install winch bracket (1) to the chassis using factory bolts, bolts M10x30 (6), nuts M10 (10) and washers (14).

Do not tighten yet.

12. Fix winch bracket to insert nut M12 (4). Place insert nut into hole in the chassis and fix it using bolt M12x30 (7), washers (15 and 16).

Do not tighten yet.

13. Fix winch bracket using bolts M12x30 (7), nuts M12 (11), washers (15 and 17).

Tighten all screws.

14. Temporarily place plastic bumper back to its place to mark cutting line for the fairlead