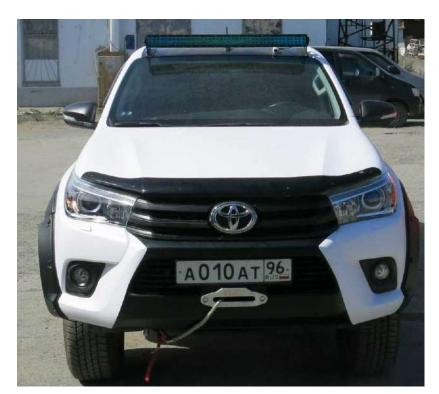

#### HIDDEN WINCH MOUNTING BRACKET

Part Number: HILUX-16HWM# Suited to vehicle: Toyota Hilux 2015-

Material: Steel 6 mm
Dimensions: 954x291x146 mm

Weight: 13.5 kg

#### **WINCH INSTALLATION**

A winch with a pull capacity of up to 11000lb (4989 kg) can be installed with the RIVAL concealed winch mounting bracket. It is not advisable to exceed this pulling capacity since damage, injury or death may occur where the 11000lb recommended capacity is exceeded.