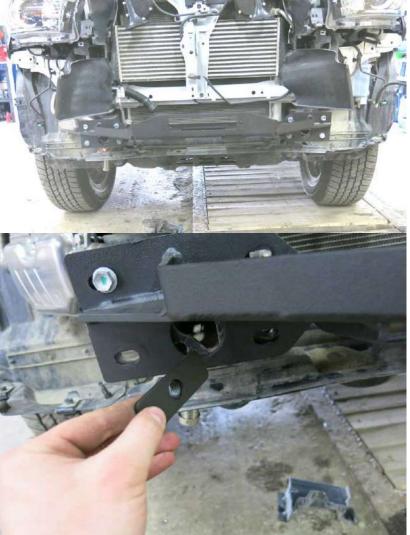

9. Remove 4 bolts and dismount front bracket as shown.

\*Set bolts aside for re-use later.

10. Install bumper brackets (2) to winch bracket (1) using bolts M6x20 (5), nuts M6 (9) and washers (12).

Do not tighten yet.

11. Install winch bracket (1) to the chassis using factory bolts, bolts M10x30 (6), nuts M10 (10) and washers (14).

Do not tighten yet.

12. Fix winch bracket to insert nut M12 (4). Place insert nut into hole in the chassis and fix it using bolt M12x30 (7), washers (15 and 16).