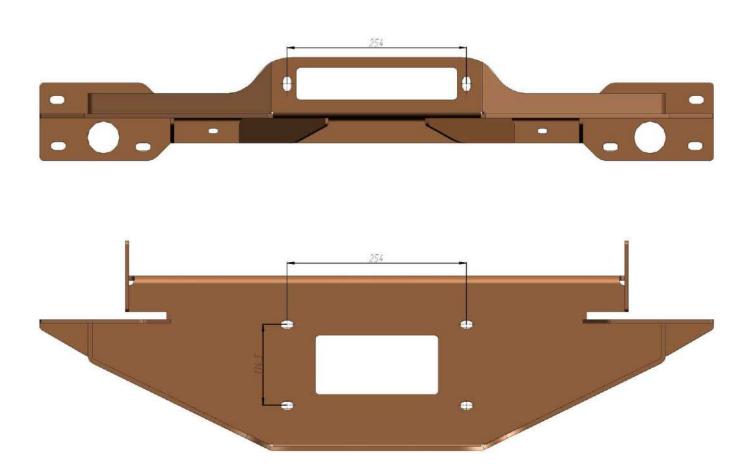

#### HIDDEN WINCH MOUNTING BRACKET

Part Number: HILUX-16HWM# Suited to vehicle: Toyota Hilux 2015-

Material: Steel 6 mm
Dimensions: 954x291x146 mm

Weight: 13.5 kg

# PARTS LISTING

| 1. Winch bracket         | 1 pc |
|--------------------------|------|
| 2. Bumper bracket        | 3 рс |
| 3. License plate bracket | 2 pc |
| 4. Insert nut M12        | 2 pc |
| 5. Bolt M6x20            | 3 рс |
| 6. Bolt M10x30           | 4 pc |
| 7. Bolt M12x30           | 4 pc |
| 8. Screw M6x50           | 2 pc |
| 9. Nut M6                | 3 рс |
| 10. Nut M10              | 4 pc |
| 11. Nut M12              | 2 pc |
| 12. Washer 6             | 6 pc |
| 13. Big washer 6 ув      | 2 pc |
| 14. Washer 10            | 8 pc |
| 15. Washer 12            | 2 pc |
| 16. Spring washer 12     | 2 pc |
| 17. Big washer 12        | 4 pc |