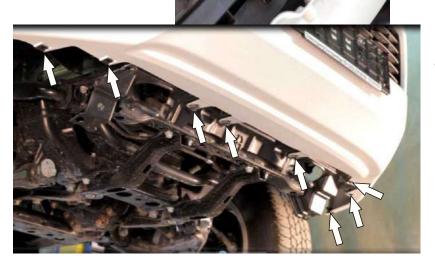

1. Open the bonnet. Remove plastic clips and dismount plastic cover.

\*Set aside for re-use later.

2. Remove shown screws. Dismount radiator grill.

3. Remove shown screws and plastic clips.

4. Remove lower screws as shown.

5.Remove 3 clips from each side.

6. Remove the bumper by pulling the bumper towards you holding the sides

7. Remove the washer hose and disconnect wires.

Make sure the washer bottle is empty before.

8. Remove 3 bolts and dismount plastic cover.