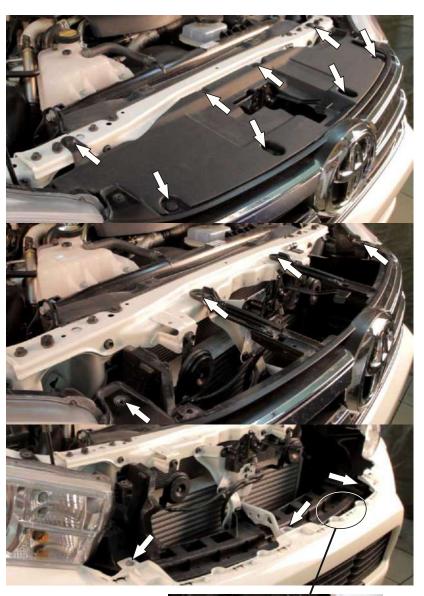

1. Open the bonnet. Remove plastic clips and dismount plastic cover.

\*Set aside for re-use later.

2. Remove shown screws. Dismount radiator grill.

3. Remove shown screws and plastic clips.

4. Remove lower screws as shown.

5.Remove 3 clips from each side.

6. Remove the bumper by pulling the bumper towards you holding the sides

7. Remove the washer hose and disconnect wires.

Make sure the washer bottle is empty before.

8. Remove 3 bolts and dismount plastic cover.