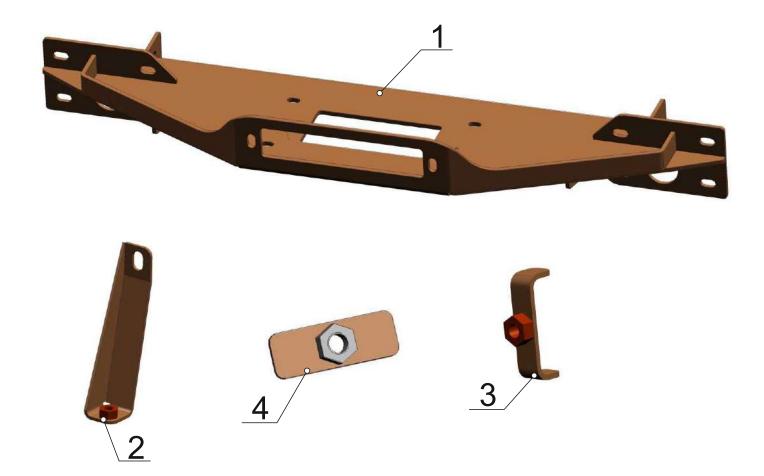

# PARTS LISTING

| 1. Winch bracket         | 1 pc |
|--------------------------|------|
| 2. Bumper bracket        | 3 рс |
| 3. License plate bracket | 2 pc |
| 4. Insert nut M12        | 2 pc |
| 5. Bolt M6x20            | 3 рс |
| 6. Bolt M10x30           | 4 pc |
| 7. Bolt M12x30           | 4 pc |
| 8. Screw M6x50           | 2 pc |
| 9. Nut M6                | 3 рс |
| 10. Nut M10              | 4 pc |
| 11. Nut M12              | 2 pc |
| 12. Washer 6             | 6 pc |
| 13. Big washer 6 ув      | 2 pc |
| 14. Washer 10            | 8 pc |
| 15. Washer 12            | 2 pc |
| 16. Spring washer 12     | 2 pc |
| 17. Big washer 12        | 4 pc |

9. Remove 4 bolts and dismount front bracket as shown.

\*Set bolts aside for re-use later.

10. Install bumper brackets (2) to winch bracket (1) using bolts M6x20 (5), nuts M6 (9) and washers (12).

Do not tighten yet.

11. Install winch bracket (1) to the chassis using factory bolts, bolts M10x30 (6), nuts M10 (10) and washers (14).

Do not tighten yet.

12. Fix winch bracket to insert nut M12 (4). Place insert nut into hole in the chassis and fix it using bolt M12x30 (7), washers (15 and 16).

Do not tighten yet.

13. Fix winch bracket using bolts M12x30 (7), nuts M12 (11), washers (15 and 17).

Tighten all screws.

14. Temporarily place plastic bumper back to its place to mark cutting line for the fairlead