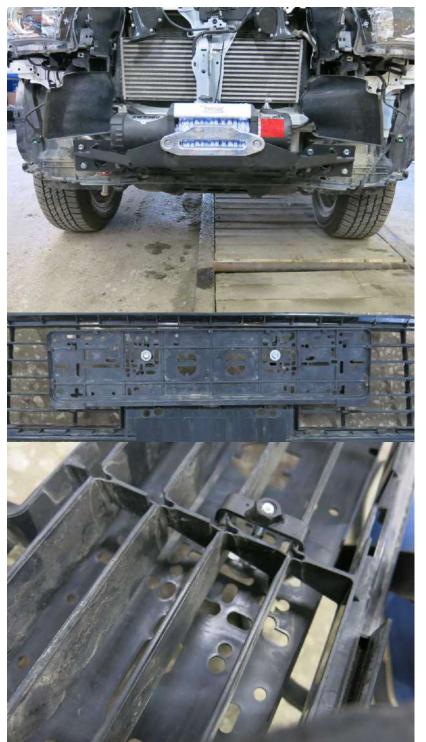

9. Remove 4 bolts and dismount front bracket as shown.

\*Set bolts aside for re-use later.

10. Install bumper brackets (2) to winch bracket (1) using bolts M6x20 (5), nuts M6 (9) and washers (12).

Do not tighten yet.

11. Install winch bracket (1) to the chassis using factory bolts, bolts M10x30 (6), nuts M10 (10) and washers (14).

Do not tighten yet.

12. Fix winch bracket to insert nut M12 (4). Place insert nut into hole in the chassis and fix it using bolt M12x30 (7), washers (15 and 16).

Do not tighten yet.

13. Fix winch bracket using bolts M12x30 (7), nuts M12 (11), washers (15 and 17).

Tighten all screws.

14. Temporarily place plastic bumper back to its place to mark cutting line for the fairlead