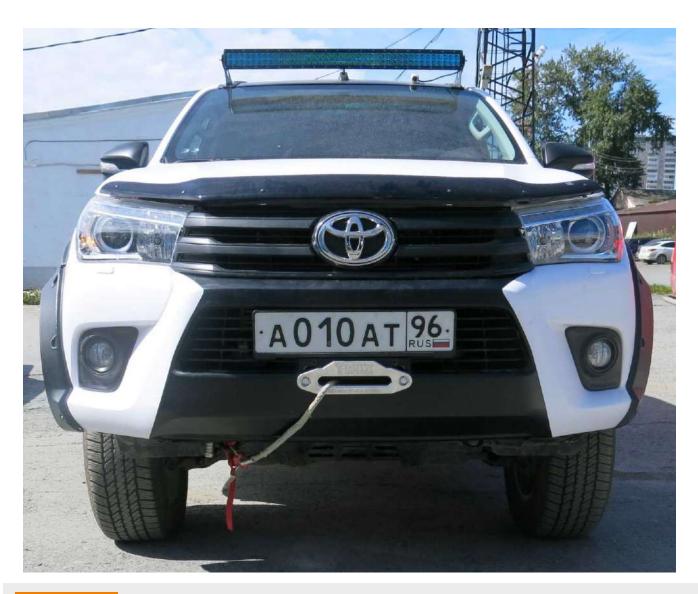

#### HIDDEN WINCH MOUNTING BRACKET

Part Number: HILUX-16HWM# Suited to vehicle: Toyota Hilux 2015-

Material: Steel 6 mm
Dimensions: 954x291x146 mm

Weight: 13.5 kg

#### **WINCH INSTALLATION**

A winch with a pull capacity of up to 11000lb (4989 kg) can be installed with the RIVAL concealed winch mounting bracket. It is not advisable to exceed this pulling capacity since damage, injury or death may occur where the 11000lb recommended capacity is exceeded.