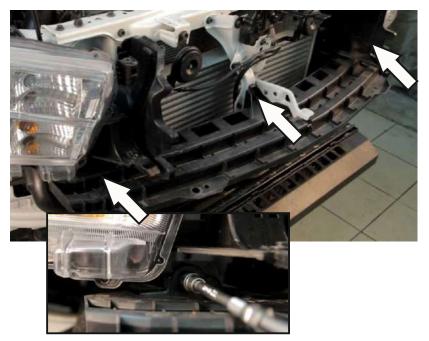

9. Remove 4 bolts and dismount front bracket as shown.

\*Set bolts aside for re-use later.

10. Install bumper brackets (2) to winch bracket (1) using bolts M6x20 (5), nuts M6 (9) and washers (12).

Do not tighten yet.

11. Install winch bracket (1) to the chassis using factory bolts, bolts M10x30 (6), nuts M10 (10) and washers (14).

Do not tighten yet.

12. Fix winch bracket to insert nut M12 (4). Place insert nut into hole in the chassis and fix it using bolt M12x30 (7), washers (15 and 16).