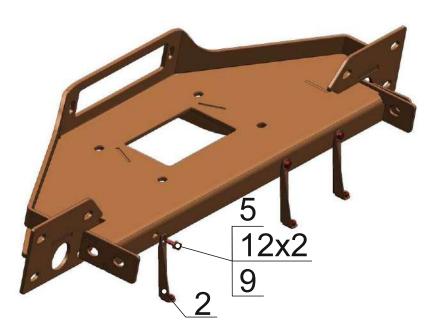

# PARTS LISTING

| 1. Winch bracket         | 1 pc |
|--------------------------|------|
| 2. Bumper bracket        | 3 рс |
| 3. License plate bracket | 2 pc |
| 4. Insert nut M12        | 2 pc |
| 5. Bolt M6x20            | 3 рс |
| 6. Bolt M10x30           | 4 pc |
| 7. Bolt M12x30           | 4 pc |
| 8. Screw M6x50           | 2 pc |
| 9. Nut M6                | 3 рс |
| 10. Nut M10              | 4 pc |
| 11. Nut M12              | 2 pc |
| 12. Washer 6             | 6 pc |
| 13. Big washer 6 ув      | 2 pc |
| 14. Washer 10            | 8 pc |
| 15. Washer 12            | 2 pc |
| 16. Spring washer 12     | 2 pc |
| 17. Big washer 12        | 4 pc |

9. Remove 4 bolts and dismount front bracket as shown.

\*Set bolts aside for re-use later.

10. Install bumper brackets (2) to winch bracket (1) using bolts M6x20 (5), nuts M6 (9) and washers (12).

Do not tighten yet.

11. Install winch bracket (1) to the chassis using factory bolts, bolts M10x30 (6), nuts M10 (10) and washers (14).

Do not tighten yet.

12. Fix winch bracket to insert nut M12 (4). Place insert nut into hole in the chassis and fix it using bolt M12x30 (7), washers (15 and 16).

Do not tighten yet.

13. Fix winch bracket using bolts M12x30 (7), nuts M12 (11), washers (15 and 17).

Tighten all screws.

14. Temporarily place plastic bumper back to its place to mark cutting line for the fairlead

15. Gently cut the hole in plastic bumper.

16. Mount winch and fairlead.

17. Mount license plate frame to the bumper using brackets (3), screws M6x50 (8) and washers (13)

18. Install plastic bumper and grill to the vehicle.