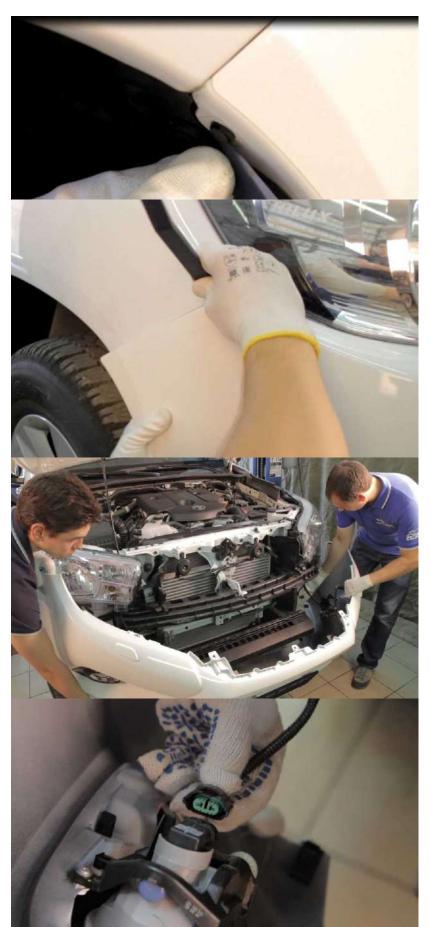

1. Open the bonnet. Remove plastic clips and dismount plastic cover.

\*Set aside for re-use later.

2. Remove shown screws. Dismount radiator grill.

3. Remove shown screws and plastic clips.

4. Remove lower screws as shown.

5.Remove 3 clips from each side.

6. Remove the bumper by pulling the bumper towards you holding the sides

7. Remove the washer hose and disconnect wires.

Make sure the washer bottle is empty before.

8. Remove 3 bolts and dismount plastic cover.

9. Remove 4 bolts and dismount front bracket as shown.

\*Set bolts aside for re-use later.

10. Install bumper brackets (2) to winch bracket (1) using bolts M6x20 (5), nuts M6 (9) and washers (12).

Do not tighten yet.