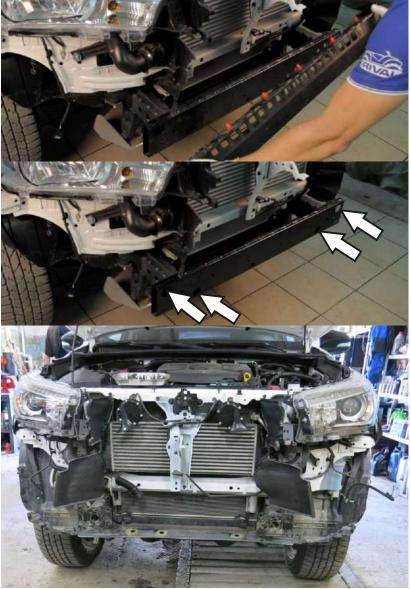

11. Install winch bracket (1) to the chassis using factory bolts, bolts M10x30 (6), nuts M10 (10) and washers (14).

Do not tighten yet.

12. Fix winch bracket to insert nut M12 (4). Place insert nut into hole in the chassis and fix it using bolt M12x30 (7), washers (15 and 16).

Do not tighten yet.

13. Fix winch bracket using bolts M12x30 (7), nuts M12 (11), washers (15 and 17).

Tighten all screws.

14. Temporarily place plastic bumper back to its place to mark cutting line for the fairlead

15. Gently cut the hole in plastic bumper.

16. Mount winch and fairlead.

17. Mount license plate frame to the bumper using brackets (3), screws M6x50 (8) and washers (13)

18. Install plastic bumper and grill to the vehicle.