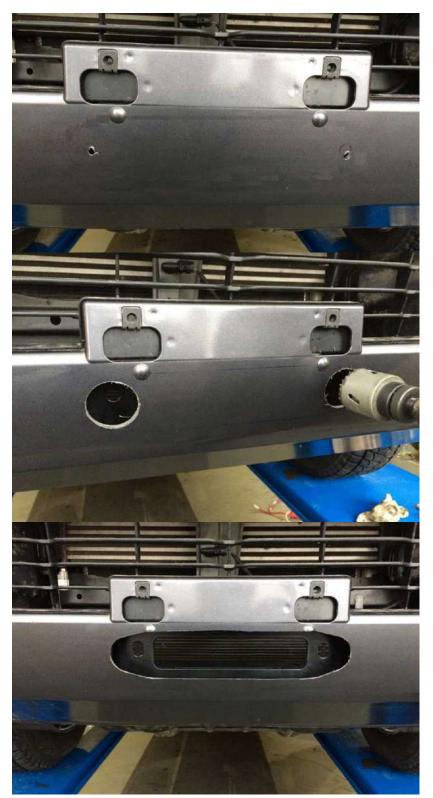

15. Gently cut the hole in plastic bumper.

16. Mount winch and fairlead.

17. Mount license plate frame to the bumper using brackets (3), screws M6x50 (8) and washers (13)

18. Install plastic bumper and grill to the vehicle.