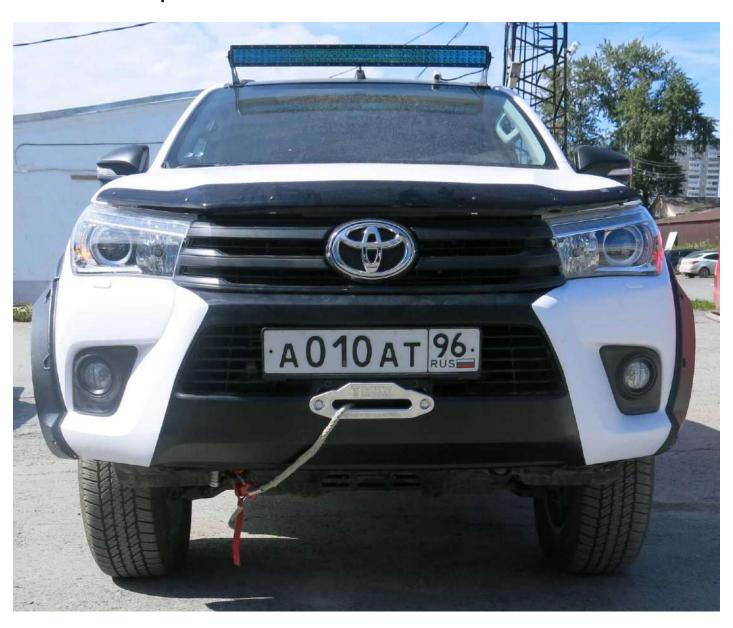

#### HIDDEN WINCH MOUNTING BRACKET

Part Number: HILUX-16HWM# Suited to vehicle: Toyota Hilux 2015-

Material: Steel 6 mm
Dimensions: 954x291x146 mm

Weight: 13.5 kg

#### **WINCH INSTALLATION**

A winch with a pull capacity of up to 11000lb (4989 kg) can be installed with the RIVAL concealed winch mounting bracket. It is not advisable to exceed this pulling capacity since damage, injury or death may occur where the 11000lb recommended capacity is exceeded.